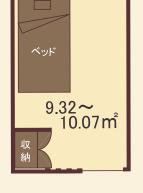

### ライブラリ古淵

所 在 地 神奈川県相模原市中央区東淵野辺三丁目7-20

種 類 (介護予防)認知症対応型共同生活介護

居室概要 全室個室、収納、緊急通報装置、照明 器具、介護ベッド、冷暖房、スプリンクラー

定 員 18名 (9名×2ユニット)

共用部 居間兼食堂、トイレ、台所、浴室、 エレベーター、相談室

建物概要 木造2階建

開 設 2020年 3月 1日