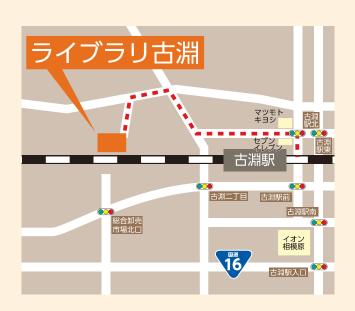

運 営 株式会社リビングプラットフォームケア

- ■電車でお越しの場合 JR横浜線「古淵駅」より600m(徒歩約8分)
- ■お車でお越しの場合 国道16号線「古淵駅入口」交差点より1.1Km ※駐車スペースあり