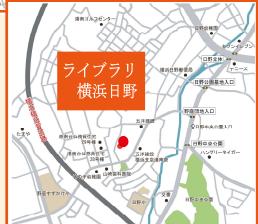

#### 【アクセス】

◆電車(地下鉄)→バスでお越しの場合 ①上大岡駅バスターミナル(横浜市営地下鉄ブルー ライン上大岡駅 出口6)のりば7

市営バス「上大岡駅前」 [51、52系統] 野庭中央 公園行一「公務員住宅入口」下車一徒歩約5分(300m) ②横浜市営地下鉄ブルーライン「港南中央駅」出口1、 市営バス「港南区総合庁舎前」

【51、52系統】野庭中央公園行→「公務員住宅入口」 下車→徒歩約5分(300m)

③横浜市営地下鉄ブルーライン「上永谷駅」出口1 →バスターミナル のりば4

市営バス「上永谷駅前」【112系統】陽光台駅前行 →「公務員住宅入口」下車→徒歩約5分(300m) ④JR根岸線「洋光台駅」バスのりば4【112系統】

→「公務員住宅入口」下車→徒歩約5分(300m)

上永谷駅前行 • 野庭中央公園行