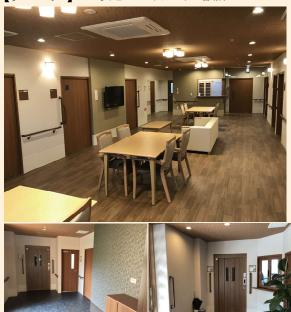

## 05ゆとりの共用空間

【リビング】 ~安心のバリアフリー設計~

掛けております。調とした内装になり、居心地のよい

#### 【居室】

車椅子が必要な方やお体が不自 由な方でも、快適にご生活いただ

けるよう介 護ベッドを 施設にてご 準備いたし ます。

【リフト浴槽】