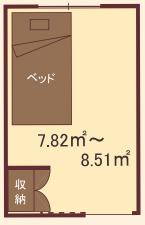

#### ライブラリ横浜日野

所 在 地 神奈川県横浜市港南区日野6丁目6-5

類型 (介護予防)認知症対応型共同生活介護

居室概要 全室個室、収納、緊急通報装置、照明 器具、介護ベッド、冷暖房、スプリンクラー

定 員 27名 (9名×3ユニット)

共用部 居間兼食堂、トイレ、台所、浴室、エレベーター

建物概要 鉄骨造3階建

開 設 平成30年 4月 1日